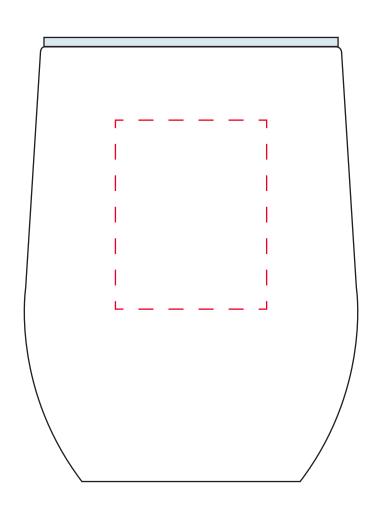

# **Approval Proof**

Max Logo: 40\*50 mm

# **Product Colour**

White

Metal Tumbler 8\*6\*11.5 cm

Branding Method: Printed

### **Fitment**